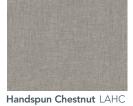

### SOLID LAMINATE & EDGE COLORS

For Solid colors, first code indicates laminate color and second code indicates edge color.

Black\*

Plyband\*