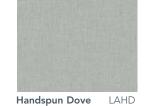

### SOLID LAMINATE & EDGE COLORS

For Solid colors, first code indicates laminate color and second code indicates edge color.

Black\*

Plyband\*