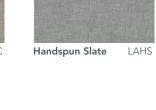

### SOLID LAMINATE & EDGE COLORS

For Solid colors, first code indicates laminate color and second code indicates edge color.

Black\*

Plyband\*