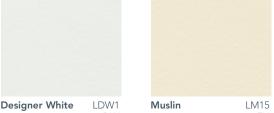

#### Ordering

For order accuracy, specify the laminate or worksurface edge name and Allsteel color code. Examples: Designer White LDW1; Natural Maple DD

### SOLID LAMINATE & EDGE COLORS