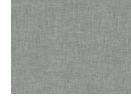

### SOLID LAMINATE & EDGE COLORS

For Solid colors, first code indicates laminate color and second code indicates edge color.

Black\*

Plyband\*